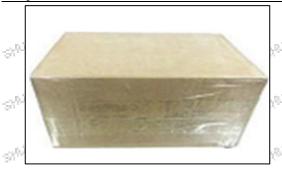

### 3.7.0445120598 Injector's Packing

**Domestic express packaging:** Usually wrapped in waterproof scotch tape, such as picture No.2.

**International express packaging:** Wrapped with waterproof yellow tape After wrapping the black protective film, such as picture No. 3.

Pic No. 2

Domestic express packaging:

Wrapped by Transparent tape
black protective film

Pic No. 3

International express packaging:

Wrapped with yellow tape after wrapping

Pic No. 4

**Pallet Shipping:** Use pallet that meet export requirements, and use white wrapping protective film to wrap and bind with cable ties