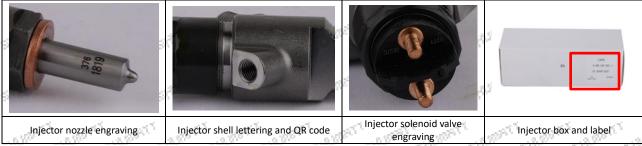

#### 2.1.0445120598 Injector's Part Number Location

1) E.g.: The injector part number see as follows

| No.         | Name                      |
|-------------|---------------------------|
| ^           | brand, logo, part number, |
| ari Cari    | series number             |
| -311-B -311 | nozzle part number        |