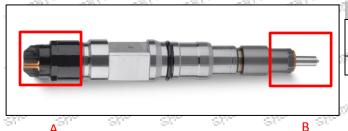

#### 2.1.0445120598 Injector's Part Number Location

1) E.g.: The injector part number see as follows

| No.         | Name                      |
|-------------|---------------------------|
| ^           | brand, logo, part number, |
| ari Cari    | series number             |
| -311-B -311 | nozzle part number        |