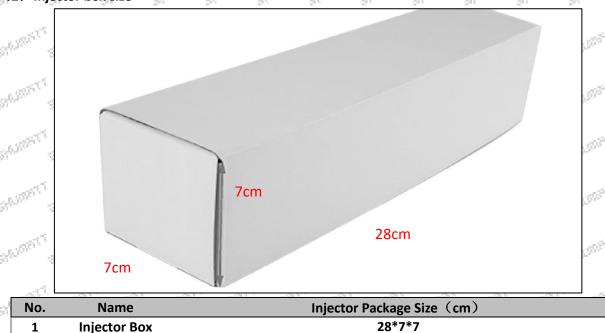

Injector Net Weight: 0.55kg

Gross Weight: 0.6kg

Injector Quality: China Made Brand New Injector **Package Size:** 28cm\*7 cm \*7 cm = 1372cm<sup>3</sup> Injector Type: Diesel Common Rail Injector

MOQ: 4 Pieces

#### (2) Injector box size

1